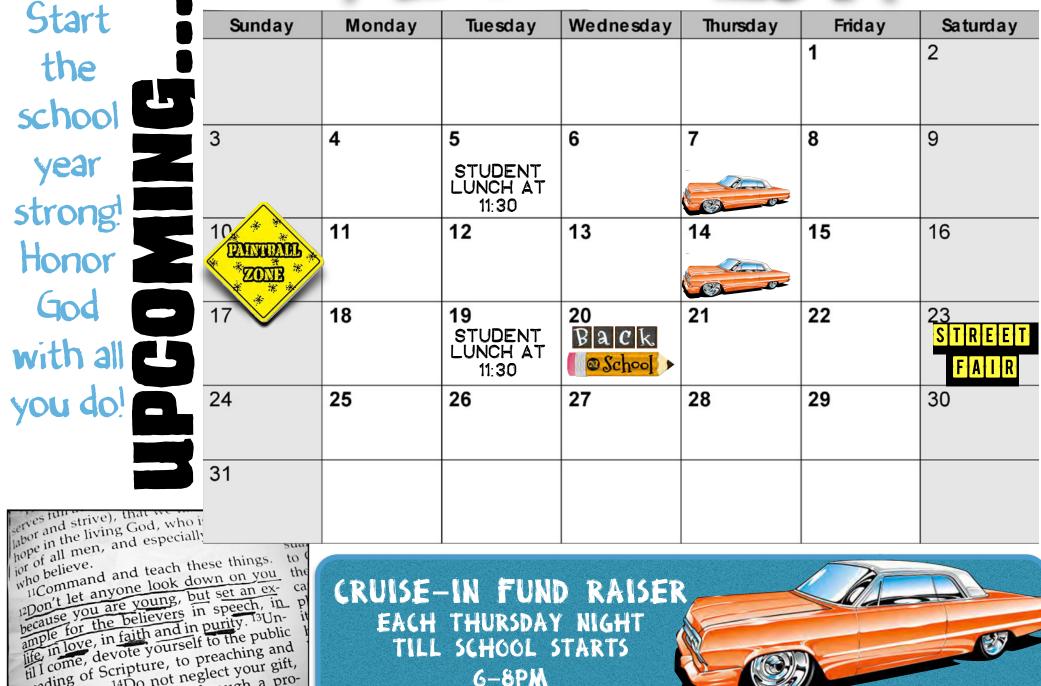

|     | AL     | G       | JST       | 20       | 14     |          |
|-----|--------|---------|-----------|----------|--------|----------|
| veb | Monday | Tuesday | Wedneeday | Thursday | Friday | Saturday |

reading of Scripture, to preaching and to teaching. <sup>14</sup>Do not neglect your gift, was given you through a prothe body of elders

6-8PM

## Sunday, August 10 Cost \$35

Leave at noon/return home at 6 Go to www.paintballplex.com to fill out parental medical release form

## Words of Wisdom with: Keep your friends close, anemones closer

REE

SATURDAY, AUGUST

23RD

11AM-2PM

**VOLUNTEERS NEEDED** 

PLEASE SEE ME IF YOU WANT TO HELP!!

Keep Working on